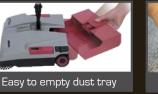

## **Battery Powered Sweeper**

- Battery Operated Sweeper
- Cordless Convenience
- 45 mins run time per battery
- 90 mins run time storage for second battery
- 70 mins re-charge time
- 360° Maneuverability
- Easily Adaptable to any surface indoor or outdoor - hardfloor and carpet
- Lightweight 2.8kg
- 2L Capacity Collection Tray
- Side Brushes for edge cleaning
- Rubber Wheels
- Removeable Battery
- Very Quiet
- Telescopic Handle and Rod
- Easy roller brush changeover
- Foot controlled on/off pedal
- Rotating corner brushes